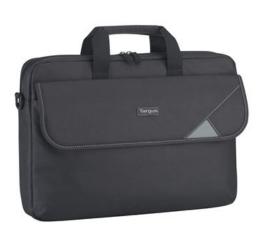

## Intellect 15.6" Topload Laptop Case - Black/Grey

TBT239EU

## Description

Great Value Laptop Case. Intellect from Targus offers essential laptop protection in a toploading padded laptop compartment and a handy front pocket for storing your accessories.

#### Features

- · Great value laptop case to fit up to 15.6" laptops
- Toploading design with padded laptop compartment
- · Essential carry handle and shoulder strap
- · Front accessory pocket with zip