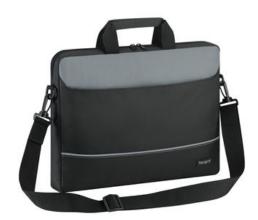

# Intellect 15.6" Topload Laptop Case - Black-Grey

TBT238EU

## **Description**

Great Value Laptop Case. Intellect from Targus offers essential laptop protection in a toploading padded laptop compartment and a handy front pocket for storing your accessories.

#### **Features**

- Great value laptop case to fit up to 15.6" laptops
- Toploading design with padded laptop compartment
- · Essential carry handle and shoulder strap
- Large quick-access pocket keeps essentials close at hand